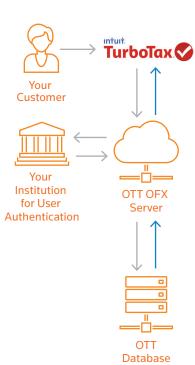

## OTT HOSTED OFX SERVER Dynamic Authentication

### **RETRIEVING DOCUMENTS**

Through ONESOURCE Trust Tax, you can set the milestone indicating when each account's tax data is available for import by account holders.

When your customers log into TurboTax and request the import of tax information that is processed and stored in ONESOURCE Trust Tax, they are required to enter authentication credentials that your company has designed with Intuit. The authentication allows Intuit to connect to either your OFX server or the Thomson Reuters server depending upon who is hosting. If authenticated, the available list of forms available for import is displayed. The actual 1099/1098 data is stored in a secure Thomson Reuters data center.