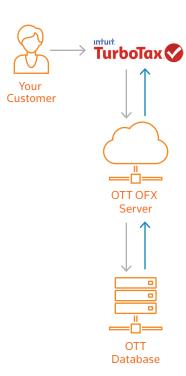

# OTT HOSTED OFX SERVER Static Authentication

### **RETRIEVING DOCUMENTS**

Through ONESOURCE Trust Tax, you can set the milestone indicating when each account's tax data is available for import by account holders.

When your customers log into TurboTax and request the import of tax information that is processed and stored in ONESOURCE Trust Tax, they are required to enter authentication credentials that your company has designed with Intuit. The authentication allows Intuit to connect to either your OFX server or the Thomson Reuters server depending upon who is hosting. If authenticated, the available list of forms available for import is displayed. The actual 1099/1098 data is stored in a secure Thomson Reuters data center.