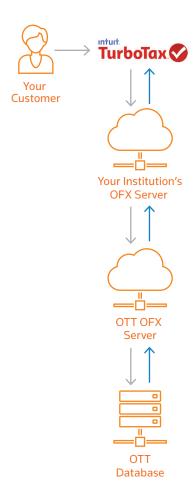

### INSTITUTION HOSTED OFX SERVER

### **RETRIEVING DOCUMENTS**

Through ONESOURCE Trust Tax, you can set the milestone indicating when each account's tax data is available for import by account holders.

When your customers log into TurboTax and request the import of tax information that is processed and stored in ONESOURCE Trust Tax, they are required to enter authentication credentials that your company has designed with Intuit. The authentication allows Intuit to connect to either your OFX server or the Thomson Reuters server depending upon who is hosting. If authenticated, the available list of forms available for import is displayed. The actual 1099/1098 data is stored in a secure Thomson Reuters data center.